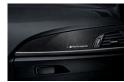

#### 1+2 BMW M Performance Power Kit

BMW M Performance Power Kits further increase the already impressive performance of your BMW 1 Series thanks to perfectly matched software and hardware components. Peak engine torque varies according to the selected gear. The performance increase, brought about through engine data modifications, introduces new thermal challenges. This is why, as well as a new control unit that processes the data, there is a larger intercooler. And unlike other packages, the Original BMW M Performance Power Kit will not affect the BMW warranty. Available for the 120d. The BMW M Performance Power Kit also includes the M Performance logo for the side sills (pic 2).