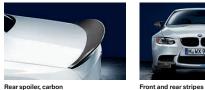

#### 1 BMW M Performance rear spoiler

For a powerful, sporty look. Available in two versions. Either in high-quality black plastic or as BMW M Performance carbon rear spoiler (pic 1). The latter is carefully hand-crafted from 100 per cent carbon, weight-optimised and offers maximum stability.

#### 2+3 BMW M Performance stripes, front and rear

Featuring the three typical M colours, the stripes add powerful athleticism and extra motor sport character to the BMW 3 Series. The high-quality transfers are perfectly matched to the car's design.