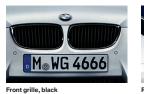

#### 1 BMW M Performance front grille, black

Frame and vertical slats in black. Underlines the distinctive and dynamic character of the BMW 1 Series.