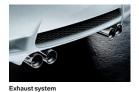

#### 5 BMW M Performance exhaust system

and titanium, as used in motorsport, the system features two dual tailpipes with sophisticated high-tech design. The results: a powerful sound performance, high-temperature resistance fit for racing and over 40 per cent less weight.