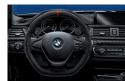

## BMW M Performance Alcantara steering wheel with carbon trim and race display

A motor sport feel thanks to integrated race computer and dynamic BMW M Performance design. Display features the latest OLED technology, gearshift indicator and EfficientDynamics, Sport and Race modes. Openpore carbon and Alcantara steering wheel offers excellent grip in even extreme driving situations and is flattened at the bottom.

## 2 BMW M Performance Alcantara steering wheel with carbon trim and race display

A motor sport feel thanks to integrated race computer and dynamic BMW M Performance design. Display features the latest OLED technology, gearshift indicator and EfficientDynamics, Sport and Race modes. Openpore carbon and Alcantara steering wheel offers excellent grip in even extreme driving situations and is flattened at the bottom.