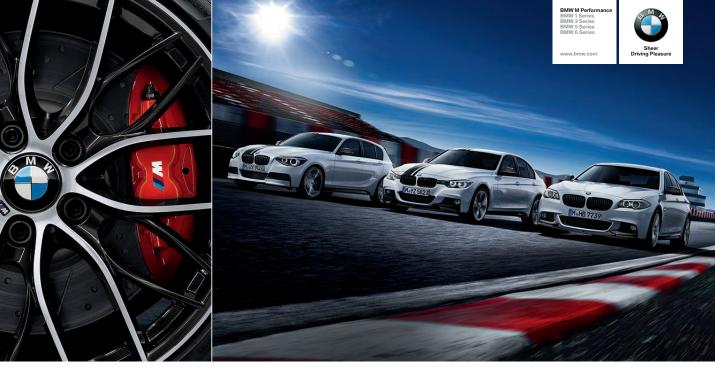

# SPORTING POWER IN EVERY DETAIL. BMW M PERFORMANCE PARTS.

BMW 1 Series. BMW 3 Series. BMW 5 Series. BMW 6 Series.

 10/2007 Launch of the BMW Performance Parts range with the BMW 3 Series (from 12/1997). 03/2008 BMW Performance Parts for the BMW 1 Series (from 06/2004).  03/2009 BMW Performance Parts for the BMW 3 Series (from 12/2004).  04/2010 BMW Performance Parts for the BMW X5 (from 10/2006) and the BMW X6 (from 01/2008). 10/2010 Launch of BMW M Performance Parts for M cars – BMW M Performance for the BMW M3 (from 06/2007). 03/2011 BMW M Performance Parts for the BMW 1 Series M Coupé (from 03/2011). 07/2011 BMW Performance Parts for the BMW X5 M (from 07/2009) and the BMW X6 M (from 07/2009). 03/2012 Launch of the BMW M
Performance product line for BMW 1 Series
(from 07/2011), BMW 3 Series (from 11/2011),
BMW 5 Series (from 01/2010) and the
BMW 6 Series (from 12/2010).

# THE CONSISTENT CHOICE FOR BREATHTAKING DYNAMICS.

In 2012, BMW returned to the DTM German touring car series for the first time since 1992, marking the comeback with a sensational hat-trick. Bruno Spengler took the driver's title and BMW scored top positions in the manufacturers' championship and the team rankings – success due, not least, to outstanding motor sport know-how.

With BMW M Performance Parts – the result of years of BMW racing expertise and developed with BMW M GmbH – you have the opportunity to get a taste of this success. Each component goes through an intense manufacturing and development process, so uncompromising sportiness is consistently realised every time – right down to the smallest detail. BMW M Performance Parts give your BMW individual racing character and, at the same time, even greater dynamics. They are the clear choice for premium quality and sporty innovation, whether it's for aerodynamics, the chassis, the drivetrain or the cockpit. Give your BMW a breathtaking racing feel.