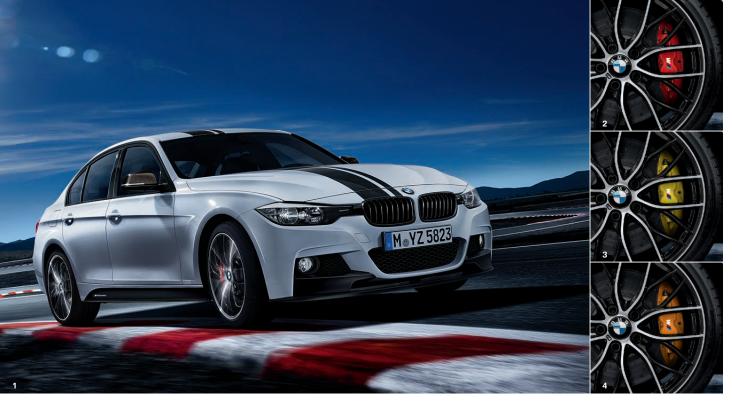

## EMPHASISE A UNIQUELY SPORTING CHARACTER.

BMW M PERFORMANCE PARTS FOR THE BMW 1 SERIES.

#### 1+5 BMW M Performance Aerodynamics package 1 BMW M Performance carbon wing mirror caps

For even better aerodynamic values, perfectly adapted to the BMW 1 Series. Includes air intakes, splitter and front bumper components, rear diffuser and blades for the side sills. A strong BMW M Performance Parts statement is also 2 - 4 BMW M Performance 18" brake system made by the accompanying trim for the side sills with M Performance lettering. The BMW M Sport package is a prerequisite for the BMW M Performance Aerodynamics package.

#### 1 BMW M Performance front grille, black

Frame and vertical slats in black. Underlines the distinctive and dynamic character of the BMW 1 Series.

#### 1 BMW M Performance top stripes

Over the bonnet, roof and rear, ensuring extremely sporty lines. Available in black and in white.

#### 1 - 5 19" BMW M Performance light alloy wheels Double-spoke 405 M

Weight-optimised and forged. Bicolour (Orbit Grey paintwork, burnished), with four-colour M logo.

### Hand-crafted and adapted to the BMW 1 Series. A highquality, high-tech look.

Inner-vented, lightweight sport brake discs. Designed for extremely sporty driving and higher thermal challenges. Four-piston aluminium caliper on the front axle, twopiston aluminium caliper on the rear axle. Available in

#### 5 BMW M Performance rear spoiler

In black-painted plastic, this offers high stability, exceptional sportiness and a premium loook.

M Performance Red, M Performance Yellow and

M Performance Orange. With coloured M logo.

#### 1 - 4 BMW M Performance 18" brake system

Inner-vented, lightweight sport brake discs. Designed for extremely sporty driving and higher thermal challenges. Four-piston aluminium caliper on the front axle, two-piston aluminium caliper on the rear axle. Available in M Performance Red, M Performance Yellow and M Performance Orange. With coloured M logo.

#### 1 - 5 20" BMW M Performance light alloy wheels Double-spoke 405 M

Weight-optimised and forged. Bicolour (Orbit Grey paintwork, high-sheen on visible sides), with four-colour M logo.