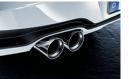

#### 5 BMW M Performance exhaust system

For an impressively sporty sound - inside and out. Distinct, high-quality stainless steel silencer system with chromeplated tailpipes, Available for 125i and M135i.

#### 4 BMW M Performance exhaust system<sup>1</sup>

For an impressively sporty sound – inside and out. Distinct, high-quality stainless steel silencer system with chrome-plated tailpipes. Available for 328i and 335i.

#### 5 BMW M Performance exhaust system<sup>2</sup>

For an impressively sporty sound - inside and out. Distinct, high-quality stainless steel silencer system with chromeplated tailpipes, Available for 535i.

#### 3 BMW M Performance exhaust system

For an impressively sporty sound - inside and out. Distinct, high-quality stainless steel silencer system with chrome-plated tailpipes left and right. Available for 640i.

#### 5 BMW M Performance exhaust system

and titanium, as used in motorsport, the system features two dual tailpipes with sophisticated high-tech design. The results: a powerful sound performance, high-temperature resistance fit for racing and over 40 per cent less weight.