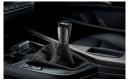

## 1 BMW M Performance carbon gearshift lever with Alcantara gaiter

Open-pore carbon-fibre is again combined with Alcantara. The result is a new and even more direct gear-change feel. With M Performance branding in the gearshift graphic.

## 2 BMW M Performance carbon gearshift lever with Alcantara gaiter

Open-pore carbon-fibre is again combined with Alcantara.
The result is a new and even more direct gear-change feel.
With M Performance branding in the gearshift graphic.