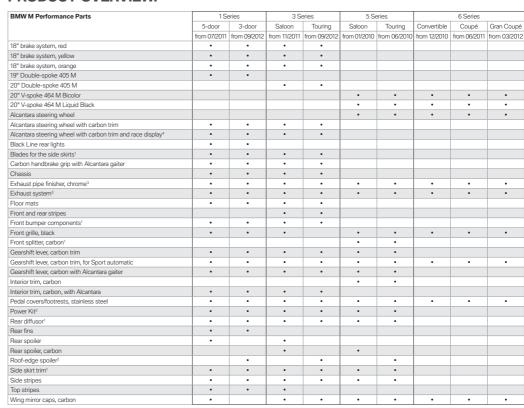

## BMW 1 SERIES PRODUCT OVERVIEW.

#### Aerodynamics

Aerodynamics package<sup>1</sup>

Includes air ducts, splitter and trim components for the front bumper, rear diffuser, blades for the side skirts and side skirt trim.

Side skirt trim

Exterior mirror caps, carbon

Black Line rear lights

#### Powertrain

Exhaust system<sup>2</sup>

Exhaust pipe finisher, chrome<sup>2</sup>

Alcantara steering wheel with carbon Alcantara steering wheel with carbon trim

Aerodynamics

Front grille, black

Rear spoiler

Rear fins

Top stripes

Side stripes

#### Cockpit

Interior trim, carbon with Alcantara

Gearshift lever, carbon with Alcantara gaiter

Gearshift lever, carbon trim for Sport automatic4

trim and race display3

gaiter

Handbrake grip, carbon with Alcantara Pedal covers/footrests, stainless steel

Chassis 19" Double-spoke 405 M

18" brake system, red

18" brake system, yellow

18" brake system, orange

#### Cockpit

Floor mats

BMW M Sport package required.

<sup>&</sup>lt;sup>2</sup> Availability dependent on engine type.

<sup>3</sup> Use in adherence to applicable traffic regulations.