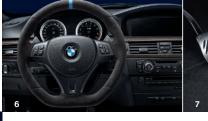

#### 6 BMW M Performance Alcantara steering wheel

Racing, up close. Optimum grip - even in extreme driving situations - thanks to Alcantara covering the entire steering wheel rim. Striking three-colour BMW M stitching and leather BMW M marker at the 12 o'clock position.

#### 7 Aluminium pedal covers

A purist motorsport look with functionality in mind. In high-quality aluminium.