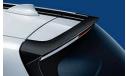

#### 5 BMW M Performance rear spoiler

In black-painted plastic, this offers high stability, exceptional sportiness and a premium loook.

M Performance Red, M Performance Yellow and

M Performance Orange. With coloured M logo.

#### 5 BMW M Performance rear fins

For individually sporting appeal and, together with the BMW M Performance rear spoiler, an even more powerful look. Only in conjunction with BMW M Performance rear spoiler.