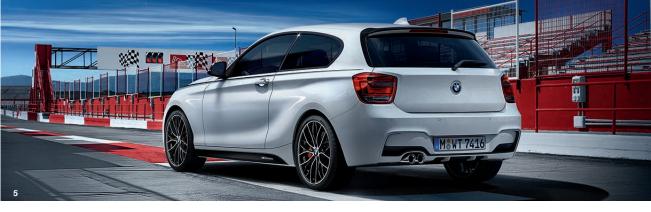

#### 5 BMW M Performance rear spoiler

In black-painted plastic, this offers high stability, exceptional sportiness and a premium loook.

M Performance Red, M Performance Yellow and

M Performance Orange. With coloured M logo.

#### 5 BMW M Performance rear fins

For individually sporting appeal and, together with the BMW M Performance rear spoiler, an even more powerful look. Only in conjunction with BMW M Performance rear spoiler.

#### 5 BMW M Performance exhaust system

For an impressively sporty sound - inside and out. Distinct, high-quality stainless steel silencer system with chromeplated tailpipes, Available for 125i and M135i.

#### 5 BMW M Performance side stripes

The BMW M Performance side stripes do more than just accentuate the contours of the BMW 1 Series. They also give the vehicle an even more dynamic and expressive appearance.