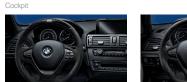

## BMW M Performance Alcantara steering wheel with carbon trim and race display

A motor sport feel thanks to integrated race computer and dynamic BMW M Performance design. Display features the latest OLED technology, gearshift indicator and EfficientDynamics, Sport and Race modes. Openpore carbon and Alcantara steering wheel offers excellent grip in even extreme driving situations and is flattened at the bottom.

## 2 BMW M Performance Alcantara steering wheel with carbon trim and race display

A motor sport feel thanks to integrated race computer and dynamic BMW M Performance design. Display features the latest OLED technology, gearshift indicator and EfficientDynamics, Sport and Race modes. Openpore carbon and Alcantara steering wheel offers excellent grip in even extreme driving situations and is flattened at the bottom.

#### 6 BMW M Performance Alcantara steering wheel

Racing, up close. Optimum grip - even in extreme driving situations - thanks to Alcantara covering the entire steering wheel rim. Striking three-colour BMW M stitching and leather BMW M marker at the 12 o'clock position.

#### 3 BMW M Performance Alcantara steering wheel

Racing, up close. Optimum grip – even in extreme driving situations – thanks to the fully-covered Alcantara steering wheel rim. Distinctive three-colour BMW M stitching and BMW M leather marker at the 12 o'clock position. Perfectly suited to your BMWX5 M or BMWX6 M.