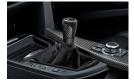

## 4 BMW M Performance trim for the gearshift lever in carbon

Exclusive carbon trim for authentic motor sport feel. Painted and polished to a deep, high gloss.

## 5 BMW M Performance trim for the gearshift lever in carbon

Exclusive carbon trim for authentic motor sport feel. Painted and polished to a deep, high gloss.

#### 3 BMW M Performance trim for the gearshift lever in carbon

Exclusive carbon trim for authentic motor sport feel. Painted and polished to a deep, high gloss.

Create exclusive sports car aesthetics and a fascinating three-dimensional effect with painted carbon, Includes M Performance lettering.