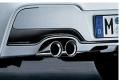

#### 4 BMW M Performance exhaust pipe finishers in chrome

Chrome trim for an appropriately sporty finish. With M logo. For 116d, 118d and 120d.

## 1 BMW M Performance exhaust pipe finishers in chrome

Chrome trim for an appropriately sporty finish. With M logo. For 316d, 318d and 320d.

## finishers in chrome

Chrome trim for an appropriately sporty finish. With M Logo. For 535i and 535d.

- <sup>1</sup> BMW M Sport package required.
- <sup>2</sup> Availability dependent on engine type.

18 BMW M Performance Parts for the BMW 5 Series

#### 4 BMW M Performance exhaust pipe finisher in chrome

Chrome trim for an appropriately sporty finish. For 640i and 640d.