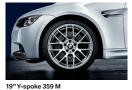

## 1 19" BMW M Performance light alloy wheels

Y-spoke 359 M Cast BMW M light alloy wheel with dynamic Y-spoke design. It's how racing cars should look.