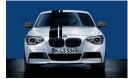

#### 1 BMW M Performance top stripes

Over the bonnet, roof and rear, ensuring extremely sporty lines. Available in black and in white.

#### 5 BMW M Performance side stripes

The BMW M Performance side stripes do more than just accentuate the contours of the BMW 1 Series. They also give the vehicle an even more dynamic and expressive appearance.