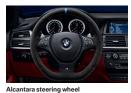

## BMW M Performance Alcantara steering wheel with carbon trim and race display

A motor sport feel thanks to integrated race computer and dynamic BMW M Performance design. Display features the latest OLED technology, gearshift indicator and EfficientDynamics, Sport and Race modes. Openpore carbon and Alcantara steering wheel offers excellent grip in even extreme driving situations and is flattened at the bottom.

## 3 BMW M Performance Alcantara steering wheel with carbon trim

Alcantara-covered for exceptional grip in even extreme driving situations. Flattened at the bottom and open-pore carbon trim.