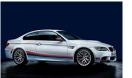

#### 2+3 BMW M Performance stripes, front and rear

Featuring the three typical M colours, the stripes add powerful athleticism and extra motor sport character to the BMW 3 Series. The high-quality transfers are perfectly matched to the car's design.