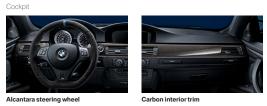

## BMW M Performance Alcantara steering wheel with carbon trim and race display

A motor sport feel thanks to integrated race computer and dynamic BMW M Performance design. Display features the latest OLED technology, gearshift indicator and EfficientDynamics, Sport and Race modes. Openpore carbon and Alcantara steering wheel offers excellent grip in even extreme driving situations and is flattened at the bottom.

#### 6 BMW M Performance Alcantara steering wheel

Racing, up close. Optimum grip - even in extreme driving situations - thanks to Alcantara covering the entire steering wheel rim. Striking three-colour BMW M stitching and leather BMW M marker at the 12 o'clock position.

## 1 + 2 BMW M Performance carbon interior trim with Alcantara

Design highlights that can be seen and felt. Openpore carbon-fibre combined with Alcantara, with M Performance branding.

#### 6 BMW M Performance carbon interior trim

In 100 per cent carbon, the lightweight motorsport material. With an unrivalled three-dimensional appearance, a shine that results from six to seven layers of varnish and precise hand-craftsmanship.