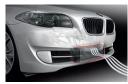

#### 1+5 BMW M Performance Aerodynamics package 1 BMW M Performance carbon wing mirror caps

For even better aerodynamic values, perfectly adapted to the BMW 1 Series. Includes air intakes, splitter and front bumper components, rear diffuser and blades for the side sills. A strong BMW M Performance Parts statement is also 2 - 4 BMW M Performance 18" brake system made by the accompanying trim for the side sills with M Performance lettering. The BMW M Sport package is a prerequisite for the BMW M Performance Aerodynamics package.