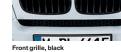

#### 1 BMW M Performance front grille, black

Frame and vertical slats in black. Underlines the elegant and dynamic character of the BMW 5 Series.

#### 1 BMW M Performance front grille, black

Frame in black. Underlines the elegant and dynamic character of the BMW 6 Series.

#### 1 Front grille, black

No compromise, just an uncompromisingly sporty appearance. Frame and vertical slats in black.

#### 2 Front grille, black

The expression of concentrated power and sportiness, with frames and vertical slats in black.