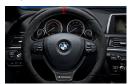

## BMW M Performance Alcantara steering wheel with carbon trim and race display

A motor sport feel thanks to integrated race computer and dynamic BMW M Performance design. Display features the latest OLED technology, gearshift indicator and EfficientDynamics, Sport and Race modes. Openpore carbon and Alcantara steering wheel offers excellent grip in even extreme driving situations and is flattened at the bottom.

## 3 BMW M Performance Alcantara steering wheel with carbon trim

Alcantara-covered for exceptional grip in even extreme driving situations. Flattened at the bottom and open-pore carbon trim.

## 2 BMW M Performance Alcantara steering wheel with carbon trim and race display

A motor sport feel thanks to integrated race computer and dynamic BMW M Performance design. Display features the latest OLED technology, gearshift indicator and EfficientDynamics, Sport and Race modes. Openpore carbon and Alcantara steering wheel offers excellent grip in even extreme driving situations and is flattened at the bottom.

#### 3 BMW M Performance Alcantara steering wheel Alcantara-covered for optimum grip, flattened at the

bottom and featuring painted carbon trim.

#### 6 BMW M Performance Alcantara steering wheel

Racing, up close. Optimum grip - even in extreme driving situations - thanks to Alcantara covering the entire steering wheel rim. Striking three-colour BMW M stitching and leather BMW M marker at the 12 o'clock position.

#### 3 BMW M Performance Alcantara steering wheel

Racing, up close. Optimum grip – even in extreme driving situations – thanks to the fully-covered Alcantara steering wheel rim. Distinctive three-colour BMW M stitching and BMW M leather marker at the 12 o'clock position. Perfectly suited to your BMWX5 M or BMWX6 M.