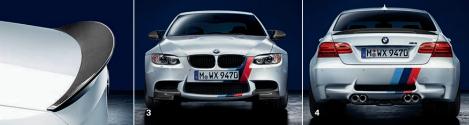

#### 1 BMW M Performance carbon wing mirror caps

Pure high-tech and strikingly individual. Carefully handcrafted from 100 per cent carbon, ultra lightweight and perfectly matched.

#### 1 BMW M Performance carbon front splitter

Extremely aerodynamic design and a very powerful look with carbon providing sporty emphasis. And, as you would From the race track directly to the road. Made with Inconel® expect, hand-crafted.

#### 1 BMW M Performance side stripes

For an even more muscular race-car look. The design of the BMW M Performance side stripes is perfectly adapted to the design of your BMW M3. Three M-typical colours send a clear message at first sight - this is M.

#### 1 Front grille, black

No compromise, just an uncompromisingly sporty appearance. Frame and vertical slats in black.

## 1 19" BMW M Performance light alloy wheels

Y-spoke 359 M Cast BMW M light alloy wheel with dynamic Y-spoke design. It's how racing cars should look.

#### 2 BMW M Performance carbon rear spoiler

A distinctive sign of sporting superiority. Crafted by hand, the rear spoiler reduces rear axle lift.

#### 3+4 BMW M Performance stripes, front and rear

Featuring the three typical M colours, the stripes highlight the power and unmistakable motor sport character of the BMW M3. The high-quality transfers are perfectly matched to the car's design.