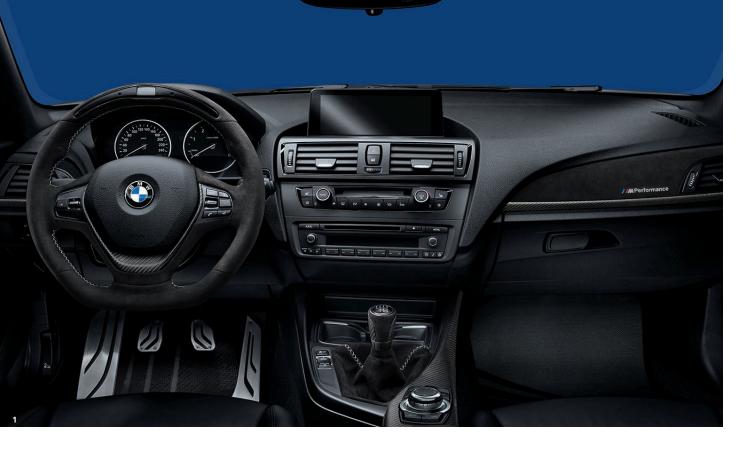

## BMW M Performance Alcantara steering wheel with carbon trim and race display

A motor sport feel thanks to integrated race computer and dynamic BMW M Performance design. Display features the latest OLED technology, gearshift indicator and EfficientDynamics, Sport and Race modes. Openpore carbon and Alcantara steering wheel offers excellent grip in even extreme driving situations and is flattened at the bottom.

## 1 BMW M Performance carbon gearshift lever with Alcantara gaiter

Open-pore carbon-fibre is again combined with Alcantara. The result is a new and even more direct gear-change feel. With M Performance branding in the gearshift graphic.