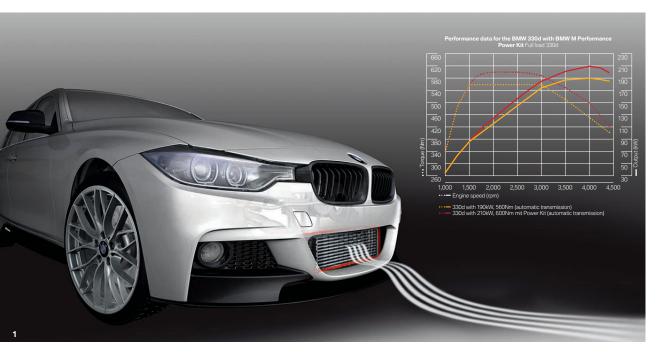

## 1 Performance data for the BMW 530d with BMW M Performance

--- 530d with 190kW, 560Nm (automatic transmission) ---- 530d with 210kW, 600Nm with Power Kit (automatic transmission)

#### 1+2 BMW M Performance Power Kit

BMW M Performance Power kits further increase the already impressive performance of your BMW 5 Series thanks to perfectly matched software and hardware components. Peak engine torque varies according to the selected gear. Available for the 520d and 530d. Power Kits 3 BMW M Performance carbon interior trim for the 530d feature upgraded front-axle brake system. M Performance lettering for the side sills is included.