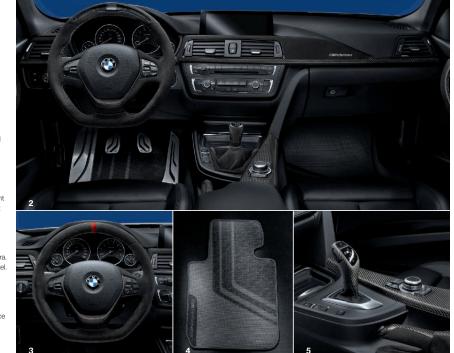

## BMW M Performance Alcantara steering wheel with carbon trim and race display

A motor sport feel thanks to integrated race computer and dynamic BMW M Performance design. Display features the latest OLED technology, gearshift indicator and EfficientDynamics, Sport and Race modes. Openpore carbon and Alcantara steering wheel offers excellent grip in even extreme driving situations and is flattened at the bottom.

## 1 BMW M Performance carbon gearshift lever with Alcantara gaiter

Open-pore carbon-fibre is again combined with Alcantara. The result is a new and even more direct gear-change feel. With M Performance branding in the gearshift graphic.

## 1 + 2 BMW M Performance carbon interior trim with Alcantara

Design highlights that can be seen and felt. Openpore carbon-fibre combined with Alcantara, with M Performance branding.

## 3 BMW M Performance Alcantara steering wheel with carbon trim

Alcantara-covered for exceptional grip in even extreme driving situations. Flattened at the bottom and open-pore carbon trim.

## 5 BMW M Performance pedal covers/footrest in stainless steel

Stainless steel pedal covers. The optional M Performance footrest features precise workmanship and a purist, technical look.

#### 5 BMW M Performance floor mats

With M Performance lettering. Dynamic design integrates perfectly with the pedal covers. Dirt and water-resistant.