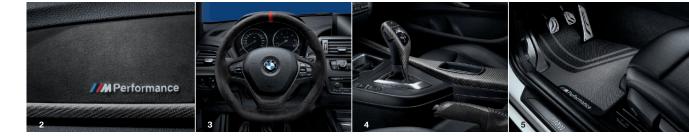

## 1 BMW M Performance carbon gearshift lever with Alcantara gaiter

Open-pore carbon-fibre is again combined with Alcantara. The result is a new and even more direct gear-change feel. With M Performance branding in the gearshift graphic.

## 3 BMW M Performance Alcantara steering wheel with carbon trim

Alcantara-covered for exceptional grip in even extreme driving situations. Flattened at the bottom and open-pore carbon trim.

## 5 BMW M Performance pedal covers/footrest in stainless steel

Stainless steel pedal covers. The optional M Performance footrest features precise workmanship and a purist, technical look.

#### 5 BMW M Performance floor mats

With M Performance lettering. Dynamic design integrates perfectly with the pedal covers. Dirt and water-resistant.