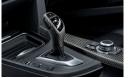

## 1 BMW M Performance carbon gearshift lever with Alcantara gaiter

Open-pore carbon-fibre is again combined with Alcantara. The result is a new and even more direct gear-change feel. With M Performance branding in the gearshift graphic.

## 2 BMW M Performance carbon gearshift lever with Alcantara gaiter

Open-pore carbon-fibre is again combined with Alcantara.
The result is a new and even more direct gear-change feel.
With M Performance branding in the gearshift graphic.