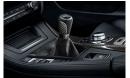

## 1 BMW M Performance carbon gearshift lever with Alcantara gaiter

Open-pore carbon-fibre is again combined with Alcantara. The result is a new and even more direct gear-change feel. With M Performance branding in the gearshift graphic.

## 2 BMW M Performance carbon gearshift lever with Alcantara gaiter

Open-pore carbon-fibre is again combined with Alcantara.
The result is a new and even more direct gear-change feel.
With M Performance branding in the gearshift graphic.