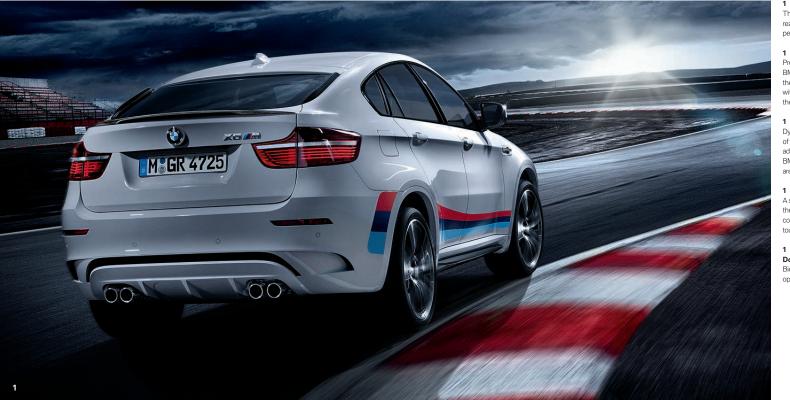

# AN UNCOMPROMISING PASSION FOR RACING. BMW M PERFORMANCE PARTS.

BMW M3. BMW X5 M AND BMW X6 M.

# PURE MOTORSPORT CHARACTER. IT'S IN THE BLOOD.

The history of BMW motorsport is shaped by great racing cars. In 1929, the 3/15 took the first victory for BMW at the prestigious Alpine Rally, completing every one of the five daily stages from Munich to Lake Como in record time. In the following decades, legendary racing cars including the BMW 328, BMW 3.0 CSL, BMW M1 and the BMW M3 defended their places among the motorsport elite, celebrating countless victories and major titles. Among them, the first overall victory in the history of the DTM German touring car series in 1984, a WTCC hattrick from 2005 to 2007 and the spectacular 2010 victory at the Nürburgring 24 Hours race. And in 2012, when BMW returned to the DTM for the first time since 1992, the occasion was marked with yet another hat-trick. Bruno Spengler took the driver's title and BMW scored top positions in the manufacturers' championship and the team rankings.

The power of M, evidently, continues apace in the world of motor racing. As the driver of a BMW M model, you know exactly what that means when it comes to total performance and maximum sportiness. There is also, of course, uncompromising practicality. All features embodied by BMW M Performance Parts.