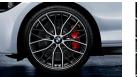

#### 1 - 5 19" BMW M Performance light alloy wheels Double-spoke 405 M

Weight-optimised and forged. Bicolour (Orbit Grey paintwork, burnished), with four-colour M logo.

#### 1 - 5 20" BMW M Performance light alloy wheels Double-spoke 405 M

Weight-optimised and forged. Bicolour (Orbit Grey paintwork, high-sheen on visible sides), with four-colour M logo.