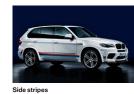

#### 5 BMW M Performance side stripes

The BMW M Performance side stripes do more than just accentuate the contours of the BMW 1 Series. They also give the vehicle an even more dynamic and expressive appearance.

#### 1 BMW M Performance side stripes

Further accentuating the powerful contours of the BMW 3 Series. They also give the vehicle an even more athletic and expressive appearance.