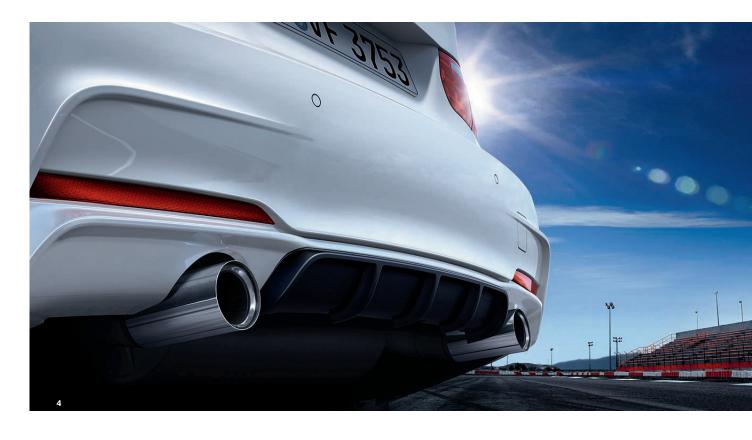

#### 4 BMW M Performance exhaust system<sup>1</sup>

For an impressively sporty sound – inside and out. Distinct, high-quality stainless steel silencer system with chrome-plated tailpipes. Available for 328i and 335i.

#### 5 BMW M Performance exhaust system<sup>2</sup>

For an impressively sporty sound - inside and out. Distinct, high-quality stainless steel silencer system with chromeplated tailpipes, Available for 535i.

#### 3 BMW M Performance exhaust system

For an impressively sporty sound - inside and out. Distinct, high-quality stainless steel silencer system with chrome-plated tailpipes left and right. Available for 640i.