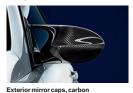

## 1 BMW M Performance carbon wing mirror caps

Carefully hand-crafted. Sporty design adapted to the BMW 3 Series with a high-tech feel.

#### 1 BMW M Performance carbon wing mirror caps Carefully hand-crafted. Sporty design adapted to the BMW 5 Series and with a high-tech feel.

#### 1 BMW M Performance carbon wing mirror caps

Sporty, high-quality look with high-tech character. Carefully hand-crafted.

#### 1 BMW M Performance carbon wing mirror caps

Pure high-tech and strikingly individual. Carefully handcrafted from 100 per cent carbon, ultra lightweight and perfectly matched.