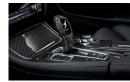

## 1 + 2 BMW M Performance carbon interior trim with Alcantara

Design highlights that can be seen and felt. Openpore carbon-fibre combined with Alcantara, with M Performance branding.

## 2 BMW M Performance carbon interior trim with Alcantara

Design highlights that can be seen and felt. Openpore carbon-fibre combined with Alcantara, with M Performance branding.