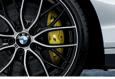

#### 1 - 4 BMW M Performance 18" brake system

Inner-vented, lightweight sport brake discs. Designed for extremely sporty driving and higher thermal challenges. Four-piston aluminium caliper on the front axle, two-piston aluminium caliper on the rear axle. Available in M Performance Red, M Performance Yellow and M Performance Orange. With coloured M logo.