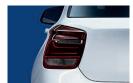

#### 5 BMW M Performance Black Line rear lights

Brilliant aesthetics through the combination of dark red and black. These lights give the rear of the car even more expressive character and a distinctive appearance. A perfect fit when it comes to design and the electrical system. Vehicles with halogen headlights will have the rear lights changed to LEDs.