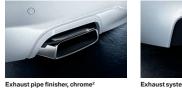

#### 4 BMW M Performance exhaust pipe finishers in chrome

Chrome trim for an appropriately sporty finish. With M logo. For 116d, 118d and 120d.

## 1 BMW M Performance exhaust pipe finishers in chrome

Chrome trim for an appropriately sporty finish. With M logo. For 316d, 318d and 320d.