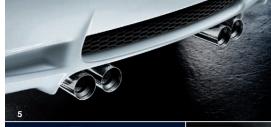

#### 5 BMW M Performance exhaust system

and titanium, as used in motorsport, the system features two dual tailpipes with sophisticated high-tech design. The results: a powerful sound performance, high-temperature resistance fit for racing and over 40 per cent less weight.