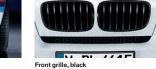

#### 1 BMW M Performance front grille, black

Frame and vertical slats in black. Underlines the distinctive and dynamic character of the BMW 1 Series.