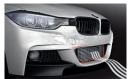

#### 1+5 BMW M Performance Aerodynamics package 1 BMW M Performance carbon wing mirror caps

For even better aerodynamic values, perfectly adapted to the BMW 1 Series. Includes air intakes, splitter and front bumper components, rear diffuser and blades for the side sills. A strong BMW M Performance Parts statement is also 2 - 4 BMW M Performance 18" brake system made by the accompanying trim for the side sills with M Performance lettering. The BMW M Sport package is a prerequisite for the BMW M Performance Aerodynamics package.

#### 1 BMW M Performance front grille, black

Frame and vertical slats in black. Underlines the distinctive and dynamic character of the BMW 1 Series.

#### 1 BMW M Performance Aerodynamics package

For even better aerodynamic values, perfectly adapted to the BMW 3 Series. Includes front bumper components including splitter, rear spoiler and diffuser as well as blades for the side sills. A strong BMW M Performance Parts statement is also made by the accompanying trim for the side sills with M Performance lettering. The BMW M Sport package is a prerequisite for the BMW M Performance Aerodynamics package.

#### 1 BMW M Performance front grille, black

Frame and vertical slats in black. Underlines the distinctive and dynamic character of the BMW 3 Series.