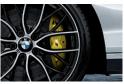

#### 1 - 4 BMW M Performance 18" brake system

Inner-vented, lightweight sport brake discs. Designed for extremely sporty driving and higher thermal challenges. Four-piston aluminium caliper on the front axle, two-piston aluminium caliper on the rear axle. Available in M Performance Red, M Performance Yellow and M Performance Orange. With coloured M logo.