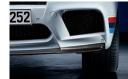

#### 1 BMW M Performance Aerodynamics package

For even better aerodynamic values, perfectly adapted to the BMW 3 Series. Includes front bumper components including splitter, rear spoiler and diffuser as well as blades for the side sills. A strong BMW M Performance Parts statement is also made by the accompanying trim for the side sills with M Performance lettering. The BMW M Sport package is a prerequisite for the BMW M Performance Aerodynamics package.

#### Aerodynamics

Aerodynamics package<sup>1</sup> Includes trim components for the front bumper, splitter, rear spoiler and rear diffusor and blades for the side skirts.

Side skirt trim

Rear spoiler, carbon