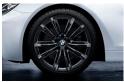

#### 1 - 5 19" BMW M Performance light alloy wheels Double-spoke 405 M

Weight-optimised and forged. Bicolour (Orbit Grey paintwork, burnished), with four-colour M logo.

#### 1 - 5 20" BMW M Performance light alloy wheels Double-spoke 405 M

Weight-optimised and forged. Bicolour (Orbit Grey paintwork, high-sheen on visible sides), with four-colour M logo.