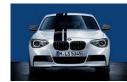

#### 1 BMW M Performance top stripes

Over the bonnet, roof and rear, ensuring extremely sporty lines. Available in black and in white.