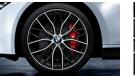

#### 1 - 5 19" BMW M Performance light alloy wheels Double-spoke 405 M

Weight-optimised and forged. Bicolour (Orbit Grey paintwork, burnished), with four-colour M logo.

#### 1 - 5 20" BMW M Performance light alloy wheels Double-spoke 405 M

Weight-optimised and forged. Bicolour (Orbit Grey paintwork, high-sheen on visible sides), with four-colour M logo.