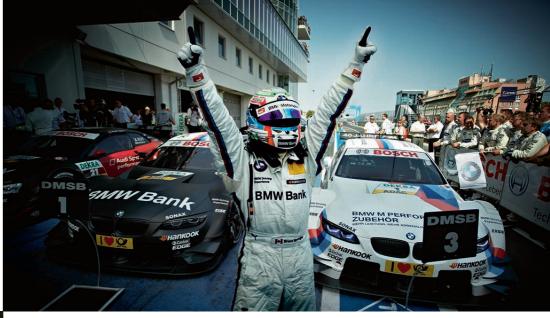

# THE CONSISTENT CHOICE FOR BREATHTAKING DYNAMICS.

In 2012, BMW returned to the DTM German touring car series for the first time since 1992, marking the comeback with a sensational hat-trick. Bruno Spengler took the driver's title and BMW scored top positions in the manufacturers' championship and the team rankings – success due, not least, to outstanding motor sport know-how.

# PURE MOTORSPORT CHARACTER. IT'S IN THE BLOOD.

The history of BMW motorsport is shaped by great racing cars. In 1929, the 3/15 took the first victory for BMW at the prestigious Alpine Rally, completing every one of the five daily stages from Munich to Lake Como in record time. In the following decades, legendary racing cars including the BMW 328, BMW 3.0 CSL, BMW M1 and the BMW M3 defended their places among the motorsport elite, celebrating countless victories and major titles. Among them, the first overall victory in the history of the DTM German touring car series in 1984, a WTCC hattrick from 2005 to 2007 and the spectacular 2010 victory at the Nürburgring 24 Hours race. And in 2012, when BMW returned to the DTM for the first time since 1992, the occasion was marked with yet another hat-trick. Bruno Spengler took the driver's title and BMW scored top positions in the manufacturers' championship and the team rankings.