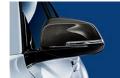

#### 1+5 BMW M Performance Aerodynamics package 1 BMW M Performance carbon wing mirror caps

For even better aerodynamic values, perfectly adapted to the BMW 1 Series. Includes air intakes, splitter and front bumper components, rear diffuser and blades for the side sills. A strong BMW M Performance Parts statement is also 2 - 4 BMW M Performance 18" brake system made by the accompanying trim for the side sills with M Performance lettering. The BMW M Sport package is a prerequisite for the BMW M Performance Aerodynamics package.