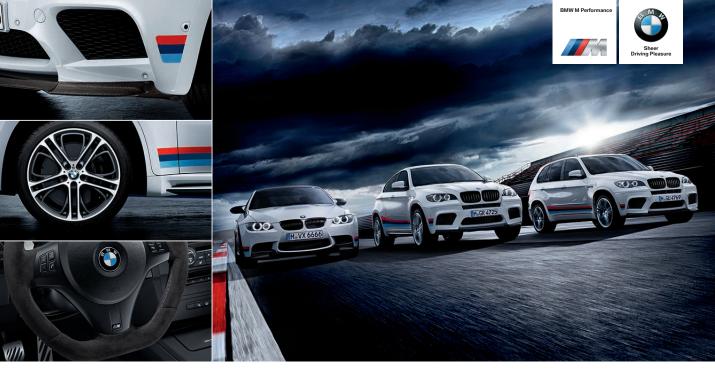

## THE ESSENCE OF ATHLETIC POWER.

BMW M PERFORMANCE PARTS FOR THE BMW 3 SERIES.

#### 1 BMW M Performance Aerodynamics package

For even better aerodynamic values, perfectly adapted to the BMW 3 Series. Includes front bumper components including splitter, rear spoiler and diffuser as well as blades for the side sills. A strong BMW M Performance Parts statement is also made by the accompanying trim for the side sills with M Performance lettering. The BMW M Sport package is a prerequisite for the BMW M Performance Aerodynamics package.