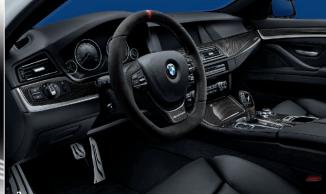

## BMW M Performance Alcantara steering wheel with carbon trim and race display

A motor sport feel thanks to integrated race computer and dynamic BMW M Performance design. Display features the latest OLED technology, gearshift indicator and EfficientDynamics, Sport and Race modes. Openpore carbon and Alcantara steering wheel offers excellent grip in even extreme driving situations and is flattened at the bottom.

## 2 BMW M Performance Alcantara steering wheel with carbon trim and race display

A motor sport feel thanks to integrated race computer and dynamic BMW M Performance design. Display features the latest OLED technology, gearshift indicator and EfficientDynamics, Sport and Race modes. Openpore carbon and Alcantara steering wheel offers excellent grip in even extreme driving situations and is flattened at the bottom.