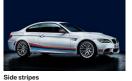

#### 1 BMW M Performance side stripes

For an even more muscular race-car look. The design of the BMW M Performance side stripes is perfectly adapted to the design of your BMW M3. Three M-typical colours send a clear message at first sight - this is M.

#### 1 BMW M Performance side stripes

Dynamic symbols of the passion for racing. The geometry of the BMW M Performance side stripes is perfectly adapted to the design of each vehicle. Whether it's the BMW X5 M or the BMW X6 M, the three typical M colours are unmistakable symbols of the M philosophy.