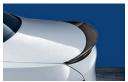

#### 5 BMW M Performance rear spoiler

In black-painted plastic, this offers high stability, exceptional sportiness and a premium loook.

M Performance Red, M Performance Yellow and

M Performance Orange. With coloured M logo.

#### 5 BMW M Performance rear fins

For individually sporting appeal and, together with the BMW M Performance rear spoiler, an even more powerful look. Only in conjunction with BMW M Performance rear spoiler.