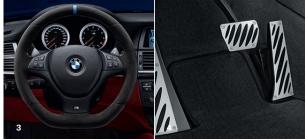

#### 6 BMW M Performance Alcantara steering wheel

Racing, up close. Optimum grip - even in extreme driving situations - thanks to Alcantara covering the entire steering wheel rim. Striking three-colour BMW M stitching and leather BMW M marker at the 12 o'clock position.

#### 7 Aluminium pedal covers

A purist motorsport look with functionality in mind. In high-quality aluminium.