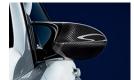

## 1 BMW M Performance carbon wing mirror caps

Carefully hand-crafted. Sporty design adapted to the BMW 3 Series with a high-tech feel.

#### 1 BMW M Performance carbon wing mirror caps Carefully hand-crafted. Sporty design adapted to the BMW 5 Series and with a high-tech feel.

#### 1 BMW M Performance carbon wing mirror caps

Sporty, high-quality look with high-tech character. Carefully hand-crafted.

#### 1 BMW M Performance carbon wing mirror caps

Pure high-tech and strikingly individual. Carefully handcrafted from 100 per cent carbon, ultra lightweight and perfectly matched.