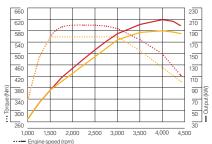

## 1 Performance data for the BMW 530d with BMW M Performance

--- 530d with 190kW, 560Nm (automatic transmission) ---- 530d with 210kW, 600Nm with Power Kit (automatic transmission)

#### 1+2 BMW M Performance Power Kit

BMW M Performance Power kits further increase the already impressive performance of your BMW 5 Series thanks to perfectly matched software and hardware components. Peak engine torque varies according to the selected gear. Available for the 520d and 530d. Power Kits 3 BMW M Performance carbon interior trim for the 530d feature upgraded front-axle brake system. M Performance lettering for the side sills is included.