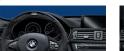

## BMW M Performance Alcantara steering wheel with carbon trim and race display

A motor sport feel thanks to integrated race computer and dynamic BMW M Performance design. Display features the latest OLED technology, gearshift indicator and EfficientDynamics, Sport and Race modes. Openpore carbon and Alcantara steering wheel offers excellent grip in even extreme driving situations and is flattened at the bottom.

## 2 BMW M Performance Alcantara steering wheel with carbon trim and race display

A motor sport feel thanks to integrated race computer and dynamic BMW M Performance design. Display features the latest OLED technology, gearshift indicator and EfficientDynamics, Sport and Race modes. Openpore carbon and Alcantara steering wheel offers excellent grip in even extreme driving situations and is flattened at the bottom.

#### 6 BMW M Performance Alcantara steering wheel

Racing, up close. Optimum grip - even in extreme driving situations - thanks to Alcantara covering the entire steering wheel rim. Striking three-colour BMW M stitching and leather BMW M marker at the 12 o'clock position.

#### 3 BMW M Performance Alcantara steering wheel

Racing, up close. Optimum grip – even in extreme driving situations – thanks to the fully-covered Alcantara steering wheel rim. Distinctive three-colour BMW M stitching and BMW M leather marker at the 12 o'clock position. Perfectly suited to your BMWX5 M or BMWX6 M.