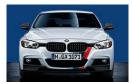

#### 1 BMW M Performance front grille, black

Frame and vertical slats in black. Underlines the distinctive and dynamic character of the BMW 1 Series.

#### 1 BMW M Performance top stripes

Over the bonnet, roof and rear, ensuring extremely sporty lines. Available in black and in white.

#### 5 BMW M Performance side stripes

The BMW M Performance side stripes do more than just accentuate the contours of the BMW 1 Series. They also give the vehicle an even more dynamic and expressive appearance.

#### 1 BMW M Performance front grille, black

Frame and vertical slats in black. Underlines the distinctive and dynamic character of the BMW 3 Series.

#### 1 BMW M Performance side stripes

Further accentuating the powerful contours of the BMW 3 Series. They also give the vehicle an even more athletic and expressive appearance.