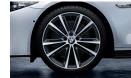

#### 1 - 5 19" BMW M Performance light alloy wheels Double-spoke 405 M

Weight-optimised and forged. Bicolour (Orbit Grey paintwork, burnished), with four-colour M logo.