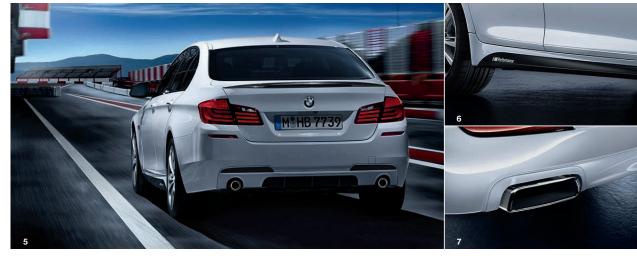

#### 5 BMW M Performance carbon rear spoiler

Sporty and elegant high-tech look. Carefully hand-crafted 7 BMW M Performance exhaust pipe in 100 per cent carbon, weight-optimised and providing high stability.

#### 5 BMW M Performance rear diffusor<sup>1</sup>

Elegant dynamics that blend seamlessly with the design and specifically developed for the BMW 5 Series.

#### 5 BMW M Performance exhaust system<sup>2</sup>

For an impressively sporty sound - inside and out. Distinct, high-quality stainless steel silencer system with chromeplated tailpipes, Available for 535i.

## finishers in chrome

Chrome trim for an appropriately sporty finish. With M Logo. For 535i and 535d.

- <sup>1</sup> BMW M Sport package required.
- <sup>2</sup> Availability dependent on engine type.

18 BMW M Performance Parts for the BMW 5 Series