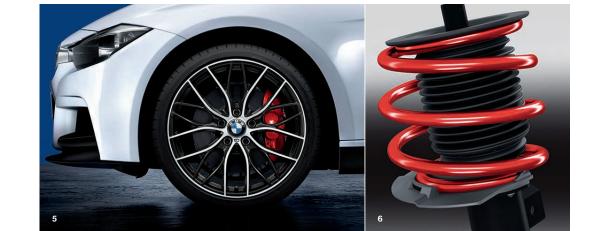

### Hand-crafted and adapted to the BMW 1 Series. A highquality, high-tech look.

Inner-vented, lightweight sport brake discs. Designed for extremely sporty driving and higher thermal challenges. Four-piston aluminium caliper on the front axle, twopiston aluminium caliper on the rear axle. Available in

#### 3 BMW M Performance chassis

Discover a unique driving experience in your BMW 1 Series. With this system, the shock absorbers, wishbones and stabilisers have all been extensively tested and then adapted to strict motorsport criteria. The result: agility that will never fail to amaze.

#### 6 BMW M Performance chassis

With the M Performance chassis, your BMW 3 Series experience becomes even more unique. The shock absorbers, wishbones and stabilisers have been extensively tested and coordinated using strict motorsport criteria. The result is even more dynamic driving that will amaze on every straight and every