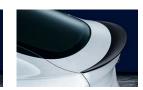

#### 5 BMW M Performance rear spoiler

In black-painted plastic, this offers high stability, exceptional sportiness and a premium loook.

M Performance Red, M Performance Yellow and

M Performance Orange. With coloured M logo.