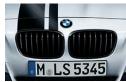

#### 1 BMW M Performance front grille, black

Frame and vertical slats in black. Underlines the distinctive and dynamic character of the BMW 1 Series.