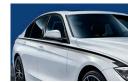

#### 5 BMW M Performance side stripes

The BMW M Performance side stripes do more than just accentuate the contours of the BMW 1 Series. They also give the vehicle an even more dynamic and expressive appearance.

#### 1 BMW M Performance side stripes

Further accentuating the powerful contours of the BMW 3 Series. They also give the vehicle an even more athletic and expressive appearance.

#### 1 BMW M Performance side stripes

For an even more muscular race-car look. The design of the BMW M Performance side stripes is perfectly adapted to the design of your BMW M3. Three M-typical colours send a clear message at first sight - this is M.

#### 1 BMW M Performance side stripes

Dynamic symbols of the passion for racing. The geometry of the BMW M Performance side stripes is perfectly adapted to the design of each vehicle. Whether it's the BMW X5 M or the BMW X6 M, the three typical M colours are unmistakable symbols of the M philosophy.