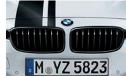

#### 1 BMW M Performance front grille, black

Frame and vertical slats in black. Underlines the distinctive and dynamic character of the BMW 1 Series.

#### 1 BMW M Performance front grille, black

Frame and vertical slats in black. Underlines the distinctive and dynamic character of the BMW 3 Series.

#### 1 BMW M Performance front grille, black

Frame and vertical slats in black. Underlines the elegant and dynamic character of the BMW 5 Series.

#### 1 BMW M Performance front grille, black

Frame in black. Underlines the elegant and dynamic character of the BMW 6 Series.

#### 1 Front grille, black

No compromise, just an uncompromisingly sporty appearance. Frame and vertical slats in black.

#### 2 Front grille, black

The expression of concentrated power and sportiness, with frames and vertical slats in black.