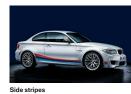

#### 5 BMW M Performance side stripes

The BMW M Performance side stripes do more than just accentuate the contours of the BMW 1 Series. They also give the vehicle an even more dynamic and expressive appearance.