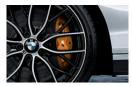

#### 1 - 4 BMW M Performance 18" brake system

Inner-vented, lightweight sport brake discs. Designed for extremely sporty driving and higher thermal challenges. Four-piston aluminium caliper on the front axle, two-piston aluminium caliper on the rear axle. Available in M Performance Red, M Performance Yellow and M Performance Orange. With coloured M logo.