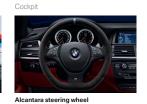

## BMW M Performance Alcantara steering wheel with carbon trim and race display

A motor sport feel thanks to integrated race computer and dynamic BMW M Performance design. Display features the latest OLED technology, gearshift indicator and EfficientDynamics, Sport and Race modes. Openpore carbon and Alcantara steering wheel offers excellent grip in even extreme driving situations and is flattened at the bottom.

## 2 BMW M Performance Alcantara steering wheel with carbon trim and race display

A motor sport feel thanks to integrated race computer and dynamic BMW M Performance design. Display features the latest OLED technology, gearshift indicator and EfficientDynamics, Sport and Race modes. Openpore carbon and Alcantara steering wheel offers excellent grip in even extreme driving situations and is flattened at the bottom.