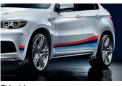

#### 1 BMW M Performance side stripes

Dynamic symbols of the passion for racing. The geometry of the BMW M Performance side stripes is perfectly adapted to the design of each vehicle. Whether it's the BMW X5 M or the BMW X6 M, the three typical M colours are unmistakable symbols of the M philosophy.

#### 1 BMW M Performance side skirts

A striking and distinctive highlight on both sides. With the paintwork in body colour and the corresponding components in Ferric Grey, the side skirts add a unique touch. Lightweight with high stability and an excellent fit.

#### 1 21" BMW M Performance light alloy wheels Double-spoke 310 M

Bicolour (Ferric Grey paintwork, burnished). Weightoptimised, with four-colour M logo.