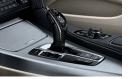

## 1 BMW M Performance carbon gearshift lever with Alcantara gaiter

Open-pore carbon-fibre is again combined with Alcantara. The result is a new and even more direct gear-change feel. With M Performance branding in the gearshift graphic.

## 2 BMW M Performance carbon gearshift lever with Alcantara gaiter

Open-pore carbon-fibre is again combined with Alcantara.
The result is a new and even more direct gear-change feel.
With M Performance branding in the gearshift graphic.

## 5 BMW M Performance trim for the gearshift lever in carbon

Exclusive carbon trim for authentic motor sport feel. Painted and polished to a deep, high gloss.

#### 3 BMW M Performance trim for the gearshift lever in carbon

Exclusive carbon trim for authentic motor sport feel. Painted and polished to a deep, high gloss.

Create exclusive sports car aesthetics and a fascinating three-dimensional effect with painted carbon, Includes M Performance lettering.

## 4 BMW M Performance trim for the gearshift lever in carbon

Exclusive carbon trim for authentic motor sport feel. Painted and polished to a deep, high gloss.