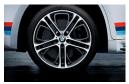

#### 1 21" BMW M Performance light alloy wheels Double-spoke 310 M

Bicolour (Ferric Grey paintwork, burnished). Weightoptimised, with four-colour M logo.