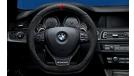

## BMW M Performance Alcantara steering wheel with carbon trim and race display

A motor sport feel thanks to integrated race computer and dynamic BMW M Performance design. Display features the latest OLED technology, gearshift indicator and EfficientDynamics, Sport and Race modes. Openpore carbon and Alcantara steering wheel offers excellent grip in even extreme driving situations and is flattened at the bottom.

## 2 BMW M Performance Alcantara steering wheel with carbon trim and race display

A motor sport feel thanks to integrated race computer and dynamic BMW M Performance design. Display features the latest OLED technology, gearshift indicator and EfficientDynamics, Sport and Race modes. Openpore carbon and Alcantara steering wheel offers excellent grip in even extreme driving situations and is flattened at the bottom.