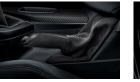

## 1 BMW M Performance carbon gearshift lever with Alcantara gaiter

Open-pore carbon-fibre is again combined with Alcantara. The result is a new and even more direct gear-change feel. With M Performance branding in the gearshift graphic.

## 2 BMW M Performance carbon gearshift lever with Alcantara gaiter

Open-pore carbon-fibre is again combined with Alcantara.
The result is a new and even more direct gear-change feel.
With M Performance branding in the gearshift graphic.