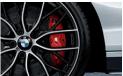

### Hand-crafted and adapted to the BMW 1 Series. A highquality, high-tech look.

Inner-vented, lightweight sport brake discs. Designed for extremely sporty driving and higher thermal challenges. Four-piston aluminium caliper on the front axle, twopiston aluminium caliper on the rear axle. Available in

#### 1 - 4 BMW M Performance 18" brake system

Inner-vented, lightweight sport brake discs. Designed for extremely sporty driving and higher thermal challenges. Four-piston aluminium caliper on the front axle, two-piston aluminium caliper on the rear axle. Available in M Performance Red, M Performance Yellow and M Performance Orange. With coloured M logo.