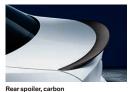

#### 5 BMW M Performance rear spoiler

In black-painted plastic, this offers high stability, exceptional sportiness and a premium loook.

M Performance Red, M Performance Yellow and

M Performance Orange. With coloured M logo.