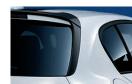

#### 5 BMW M Performance rear spoiler

In black-painted plastic, this offers high stability, exceptional sportiness and a premium loook.

M Performance Red, M Performance Yellow and

M Performance Orange. With coloured M logo.

#### 5 BMW M Performance rear fins

For individually sporting appeal and, together with the BMW M Performance rear spoiler, an even more powerful look. Only in conjunction with BMW M Performance rear spoiler.