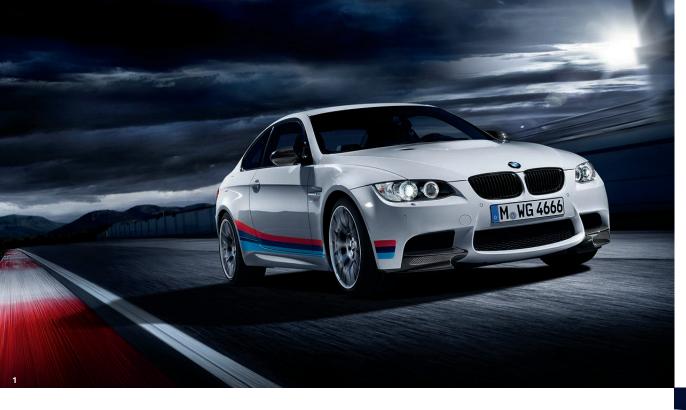

# AN UNCOMPROMISING PASSION FOR RACING. BMW M PERFORMANCE PARTS.

BMW M3. BMW X5 M AND BMW X6 M.

# PURE MOTORSPORT CHARACTER. IT'S IN THE BLOOD.

The history of BMW motorsport is shaped by great racing cars. In 1929, the 3/15 took the first victory for BMW at the prestigious Alpine Rally, completing every one of the five daily stages from Munich to Lake Como in record time. In the following decades, legendary racing cars including the BMW 328, BMW 3.0 CSL, BMW M1 and the BMW M3 defended their places among the motorsport elite, celebrating countless victories and major titles. Among them, the first overall victory in the history of the DTM German touring car series in 1984, a WTCC hattrick from 2005 to 2007 and the spectacular 2010 victory at the Nürburgring 24 Hours race. And in 2012, when BMW returned to the DTM for the first time since 1992, the occasion was marked with yet another hat-trick. Bruno Spengler took the driver's title and BMW scored top positions in the manufacturers' championship and the team rankings.

The power of M, evidently, continues apace in the world of motor racing. As the driver of a BMW M model, you know exactly what that means when it comes to total performance and maximum sportiness. There is also, of course, uncompromising practicality. All features embodied by BMW M Performance Parts.

## FOR HIGH-PERFORMANCE ATHLETES.

BMW M PERFORMANCE PARTS FOR THE BMW M3.