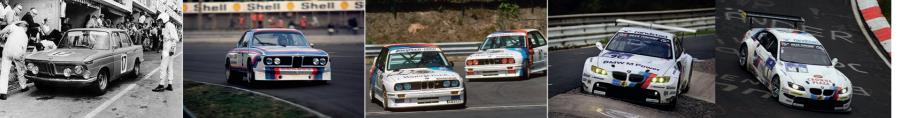

# PURE MOTORSPORT CHARACTER. IT'S IN THE BLOOD.

The history of BMW motorsport is shaped by great racing cars. In 1929, the 3/15 took the first victory for BMW at the prestigious Alpine Rally, completing every one of the five daily stages from Munich to Lake Como in record time. In the following decades, legendary racing cars including the BMW 328, BMW 3.0 CSL, BMW M1 and the BMW M3 defended their places among the motorsport elite, celebrating countless victories and major titles. Among them, the first overall victory in the history of the DTM German touring car series in 1984, a WTCC hattrick from 2005 to 2007 and the spectacular 2010 victory at the Nürburgring 24 Hours race. And in 2012, when BMW returned to the DTM for the first time since 1992, the occasion was marked with yet another hat-trick. Bruno Spengler took the driver's title and BMW scored top positions in the manufacturers' championship and the team rankings.