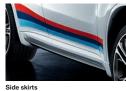

#### 1 BMW M Performance side skirts

A striking and distinctive highlight on both sides. With the paintwork in body colour and the corresponding components in Ferric Grey, the side skirts add a unique touch. Lightweight with high stability and an excellent fit.