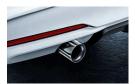

#### 4 BMW M Performance exhaust pipe finishers in chrome

Chrome trim for an appropriately sporty finish. With M logo. For 116d, 118d and 120d.

## 1 BMW M Performance exhaust pipe finishers in chrome

Chrome trim for an appropriately sporty finish. With M logo. For 316d, 318d and 320d.

## finishers in chrome

Chrome trim for an appropriately sporty finish. With M Logo. For 535i and 535d.

- <sup>1</sup> BMW M Sport package required.
- <sup>2</sup> Availability dependent on engine type.

18 BMW M Performance Parts for the BMW 5 Series

#### 4 BMW M Performance exhaust pipe finisher in chrome

Chrome trim for an appropriately sporty finish. For 640i and 640d.