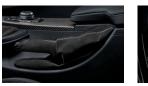

## 1 BMW M Performance carbon gearshift lever with Alcantara gaiter

Open-pore carbon-fibre is again combined with Alcantara. The result is a new and even more direct gear-change feel. With M Performance branding in the gearshift graphic.

## 1 + 2 BMW M Performance carbon interior trim with Alcantara

Design highlights that can be seen and felt. Openpore carbon-fibre combined with Alcantara, with M Performance branding.

## 2 BMW M Performance carbon gearshift lever with Alcantara gaiter

Open-pore carbon-fibre is again combined with Alcantara.
The result is a new and even more direct gear-change feel.
With M Performance branding in the gearshift graphic.

## 2 + 5 BMW M Performance carbon hand brake lever with Alcantara gaiter

A sporty aesthetic, combining open-pore carbon and Alcantara.