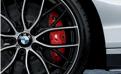

### Hand-crafted and adapted to the BMW 1 Series. A highquality, high-tech look.

Inner-vented, lightweight sport brake discs. Designed for extremely sporty driving and higher thermal challenges. Four-piston aluminium caliper on the front axle, twopiston aluminium caliper on the rear axle. Available in

#### 1 - 4 BMW M Performance 18" brake system

Inner-vented, lightweight sport brake discs. Designed for extremely sporty driving and higher thermal challenges. Four-piston aluminium caliper on the front axle, two-piston aluminium caliper on the rear axle. Available in M Performance Red, M Performance Yellow and M Performance Orange. With coloured M logo.