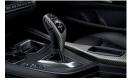

## 1 BMW M Performance carbon gearshift lever with Alcantara gaiter

Open-pore carbon-fibre is again combined with Alcantara. The result is a new and even more direct gear-change feel. With M Performance branding in the gearshift graphic.

## 2 BMW M Performance carbon gearshift lever with Alcantara gaiter

Open-pore carbon-fibre is again combined with Alcantara.
The result is a new and even more direct gear-change feel.
With M Performance branding in the gearshift graphic.