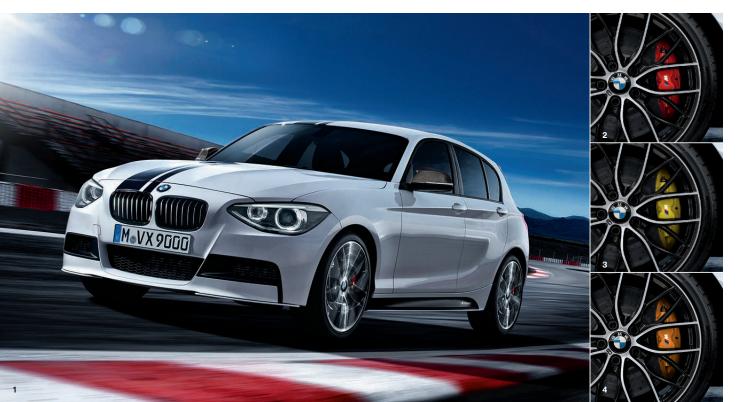

## EMPHASISE A UNIQUELY SPORTING CHARACTER.

BMW M PERFORMANCE PARTS FOR THE BMW 1 SERIES.

#### 1+5 BMW M Performance Aerodynamics package 1 BMW M Performance carbon wing mirror caps

For even better aerodynamic values, perfectly adapted to the BMW 1 Series. Includes air intakes, splitter and front bumper components, rear diffuser and blades for the side sills. A strong BMW M Performance Parts statement is also 2 - 4 BMW M Performance 18" brake system made by the accompanying trim for the side sills with M Performance lettering. The BMW M Sport package is a prerequisite for the BMW M Performance Aerodynamics package.

#### 1 BMW M Performance front grille, black

Frame and vertical slats in black. Underlines the distinctive and dynamic character of the BMW 1 Series.

#### 1 BMW M Performance top stripes

Over the bonnet, roof and rear, ensuring extremely sporty lines. Available in black and in white.

#### 1 - 5 19" BMW M Performance light alloy wheels Double-spoke 405 M

Weight-optimised and forged. Bicolour (Orbit Grey paintwork, burnished), with four-colour M logo.