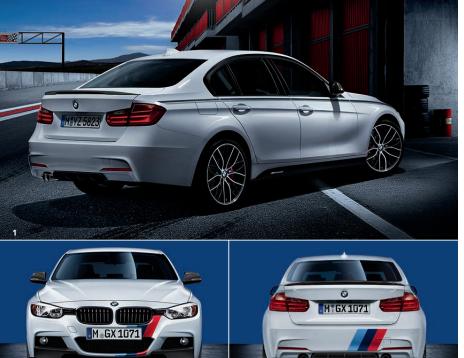

## THE ESSENCE OF ATHLETIC POWER.

BMW M PERFORMANCE PARTS FOR THE BMW 3 SERIES.

#### 1 BMW M Performance Aerodynamics package

For even better aerodynamic values, perfectly adapted to the BMW 3 Series. Includes front bumper components including splitter, rear spoiler and diffuser as well as blades for the side sills. A strong BMW M Performance Parts statement is also made by the accompanying trim for the side sills with M Performance lettering. The BMW M Sport package is a prerequisite for the BMW M Performance Aerodynamics package.

#### 1 BMW M Performance front grille, black

Frame and vertical slats in black. Underlines the distinctive and dynamic character of the BMW 3 Series.

#### 1 BMW M Performance top stripes

Over the bonnet, roof and rear, ensuring extremely sporty lines. Available in black and in white.