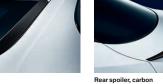

#### 1 BMW M Performance rear spoiler

For a powerful, sporty look. Available in two versions. Either in high-quality black plastic or as BMW M Performance carbon rear spoiler (pic 1). The latter is carefully hand-crafted from 100 per cent carbon, weight-optimised and offers maximum stability.