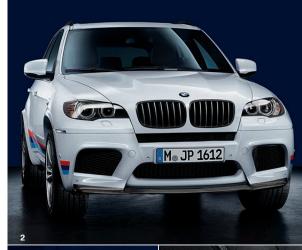

## FOR HIGH-PERFORMANCE ATHLETES.

BMW M PERFORMANCE PARTS FOR THE BMW M3.

#### 1 BMW M Performance carbon wing mirror caps

Pure high-tech and strikingly individual. Carefully handcrafted from 100 per cent carbon, ultra lightweight and perfectly matched.

#### 1 BMW M Performance carbon front splitter

Extremely aerodynamic design and a very powerful look with carbon providing sporty emphasis. And, as you would From the race track directly to the road. Made with Inconel® expect, hand-crafted.

#### 1 BMW M Performance side stripes

For an even more muscular race-car look. The design of the BMW M Performance side stripes is perfectly adapted to the design of your BMW M3. Three M-typical colours send a clear message at first sight - this is M.

#### 1 Front grille, black

No compromise, just an uncompromisingly sporty appearance. Frame and vertical slats in black.

## 1 19" BMW M Performance light alloy wheels

Y-spoke 359 M Cast BMW M light alloy wheel with dynamic Y-spoke design. It's how racing cars should look.