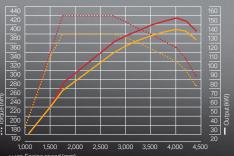

## Performance data for the BMW 120d with BMW M Performance Power Kit

---- Engine speed (rpm)

M Performance

- ---- 120d with 135kW, 380Nm (manual/automatic transmission)
  ---- 120d with 147kW, 420Nm with Power Kit (manual/automatic transmission)

#### 1+2 BMW M Performance Power Kit

BMW M Performance Power Kits further increase the already impressive performance of your BMW 1 Series thanks to perfectly matched software and hardware components. Peak engine torque varies according to the selected gear. The performance increase, brought about through engine data modifications, introduces new thermal challenges. This is why, as well as a new control unit that processes the data, there is a larger intercooler. And unlike other packages, the Original BMW M Performance Power Kit will not affect the BMW warranty. Available for the 120d. The BMW M Performance Power Kit also includes the M Performance logo for the side sills (pic 2).