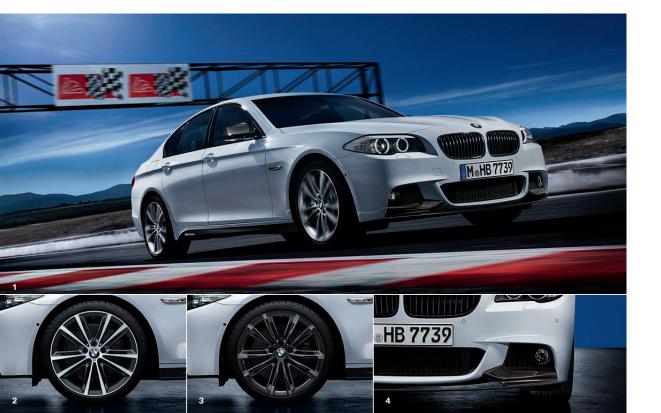

## THE PURE EXPRESSION OF FLAWLESS DYNAMICS.

BMW M PERFORMANCE PARTS FOR THE BMW 5 SERIES.

#### 1 BMW M Performance front grille, black

Frame and vertical slats in black. Underlines the elegant and dynamic character of the BMW 5 Series.

#### 1 - 3 20" BMW M Performance light alloy wheels V-spoke 464 M

Available in Bicolour look and Liquid Black.