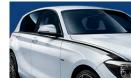

#### 1+5 BMW M Performance Aerodynamics package 1 BMW M Performance carbon wing mirror caps

For even better aerodynamic values, perfectly adapted to the BMW 1 Series. Includes air intakes, splitter and front bumper components, rear diffuser and blades for the side sills. A strong BMW M Performance Parts statement is also 2 - 4 BMW M Performance 18" brake system made by the accompanying trim for the side sills with M Performance lettering. The BMW M Sport package is a prerequisite for the BMW M Performance Aerodynamics package.

#### 1 BMW M Performance front grille, black

Frame and vertical slats in black. Underlines the distinctive and dynamic character of the BMW 1 Series.

#### 1 BMW M Performance top stripes

Over the bonnet, roof and rear, ensuring extremely sporty lines. Available in black and in white.