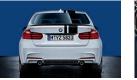

#### 1 BMW M Performance rear spoiler

For a powerful, sporty look. Available in two versions. Either in high-quality black plastic or as BMW M Performance carbon rear spoiler (pic 1). The latter is carefully hand-crafted from 100 per cent carbon, weight-optimised and offers maximum stability.

#### 1 BMW M Performance side stripes

Further accentuating the powerful contours of the BMW 3 Series. They also give the vehicle an even more athletic and expressive appearance.