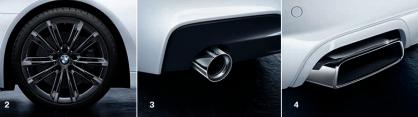

#### 1 + 2 20" BMW M Performance light alloy wheels V-spoke 464 M

Available in Bicolour look and Liquid Black.

#### 1 BMW M Performance front grille, black

Frame in black. Underlines the elegant and dynamic character of the BMW 6 Series.

#### 1 BMW M Performance carbon wing mirror caps

Sporty, high-quality look with high-tech character. Carefully hand-crafted.

#### 3 BMW M Performance exhaust system

For an impressively sporty sound - inside and out. Distinct, high-quality stainless steel silencer system with chrome-plated tailpipes left and right. Available for 640i.

#### 4 BMW M Performance exhaust pipe finisher in chrome

Chrome trim for an appropriately sporty finish. For 640i and 640d.